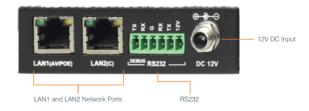

### **VIEW Lite CJ100 Rear Panel**

#### A. Ethernet/PoE Ports:

- » LAN1: RJ-45 10/100/1000Mbps Ethernet port that connects to PoE Ethernet Network Switches for communication with encoders and decoders.
- » LAN2: RJ-45 Ethernet port without PoE for 3rd-party controller controlling, configuring and managing system.
- Left/Green LED: Indicates a good network connection.
- Right/Amber LED: Blinks to indicate network activity.
- B. RS-232 Ports: Port for debugging and display/3rd-party device serial command control.
- C. 12V DC Input: Power provided by the power supply.