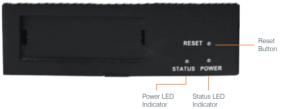

#### A. LED

- » Status:
  - Off (no light): Unit powered off, or in the boot process.
  - Blue: Unit is working properly.
- » Power: Solid red indicates the unit is powered on.
- B. Reset Button: Press and hold for 5+ seconds for factory reset. NOTE: All custom data is lost when default settings are restored.