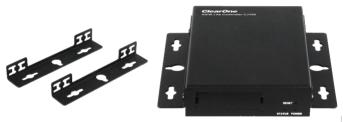

## **PARTS INCLUDED**

The following items are included with the VIEW Lite CJ100 Controller:

- 1X VIEW Lite CJ100 Controller Unit
- 1X 12V DC Power Adapter
- 1X Detachable Plug
- 1X Phoenix Euroblock (Male, 3.5 mm, 6 pins)
- · 2X Mounting Ears with Screws

Verify that all items have been received. If there is any issue, please contact your ClearOne representative.

Mounting ears shown separately

Mounting ears attached to the unit