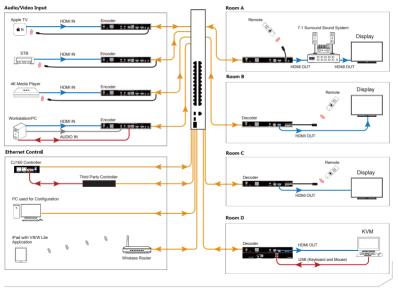

#### VIEW® LITE AV OVER IP STREAMING SYSTEM

The VIEW Lite platform is designed to stream high-quality audio and video over a TCP/IP network (AVoIP™). An encoder, such as a VIEW Lite EJ100, takes digital video and audio from a source device, such as a receiver, cable box or DVR, and makes the source available anywhere on the dedicated Ethernet LAN network. A decoder, such as the VIEW Lite DJ100, takes the combined video and audio stream and decodes it. The DJ100 then sends the video and audio to a display such as a HDTV or projector and sound system.

#### DEVICE APPLICATION

The CJ100 is a controller for VIEW Lite encoders and decoders. The CJ100 offers integration-friendly and flexible LAN control (Web GUI & Telnet) features. It can also be used with 3rd-party controllers.

## **CONTROLLER IN A NETWORK**

The VIEW Lite CJ100 controller discovers VIEW Lite encoders and decoders automatically. The CJ100 controller acts as an interface between 3rd-party controllers and VIEW Lite encoders and decoders. It can also be connected to 3rd-party control systems through an IP or RS232 connection.