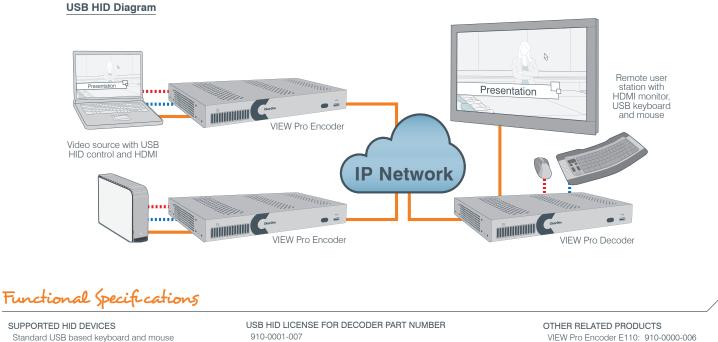

## VIEW<sup>®</sup> Pro USB HID License

USB HID support license for VIEW Pro decoder (one time license per unit) enables connecting an HID (Human Interface Device) compliant keyboard & mouse to the decoder.

The decoder extends local HID control to the USB keyboard and mouse ports of a video source connected to a VIEW Pro encoder.

- + Meeting rooms
- + Boardrooms
- + Classrooms
- + Training rooms
- + Command & Control Centers

- + Works with all VIEW Pro encoders and decoders
- + Simplifies installation
- + Reduces administration overhead
- + Remotely configure video source devices and select content

Clearone Contacts

North America Tel: +801.975.7200 Toll Free: +800.945.7730 Sales: +800.707.6994 Fax: +801.303.5711 sales@clearone.com Europe & Oceania Tel: +44.1454.616.977 global@clearone.com APPLICABLE DECODERS