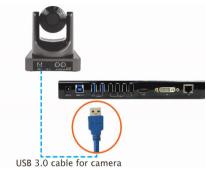

# **SET UP YOUR PRODUCT**

1. Connect the UNITE 150 camera to the USB 3.0 port on the VERSA hub.

2. Connect the CHAT 150 speakerphone to the USB 2.0 port on the VERSA hub.