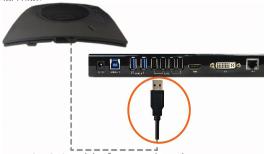

6. Connect your laptop to the USB 3.0 input port on the VERSA hub.

For detailed information regarding the CHAT 150 or UNITE 150, refer to the appropriate user manual on the ClearOne website:

www.clearone.com