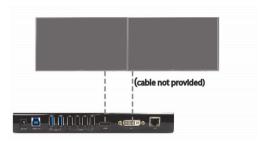

## **COLLABORATE VERSA 150**

3. Connect up to two room displays to the DVI and HDMI output port on the VFRSA hub

 Connect the camera and VERSA hub to the power supply. Connect the VERSA hub to the network (optional), if the laptop needs network connectivity.