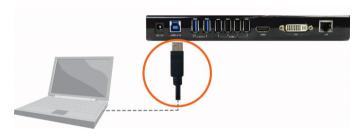

6. Connect your laptop to the USB 3.0 input port on the VERSA hub.

For detailed information regarding the CHAT 150 or UNITE 150, refer to the appropriate user manual on the ClearOne website:

www.clearone.com