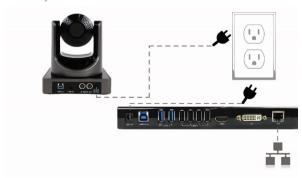

# **SET UP YOUR PRODUCT**

1. Connect the UNITE 150 camera to the USB 3.0 port on the VERSA hub.

2. Connect the CHAT 150 speakerphone to the USB 2.0 port on the VERSA hub.

## **COLLABORATE VERSA 150**

3. Connect up to two room displays to the DVI and HDMI output port on the VFRSA hub

 Connect the camera and VERSA hub to the power supply. Connect the VERSA hub to the network (optional), if the laptop needs network connectivity.