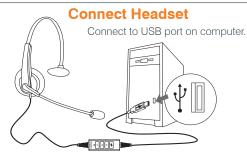

## **ClearOne**

CHAT<sup>®</sup> USB Headsets CHAT 10D, CHAT 20M/20D, CHAT 30M/30D

Quick Start Guide

NOTE: This device is automatically recognized by your system as a conferencing device and is Plug-and-Play with vour conferencing software. Use with other programs must be configured in your system.