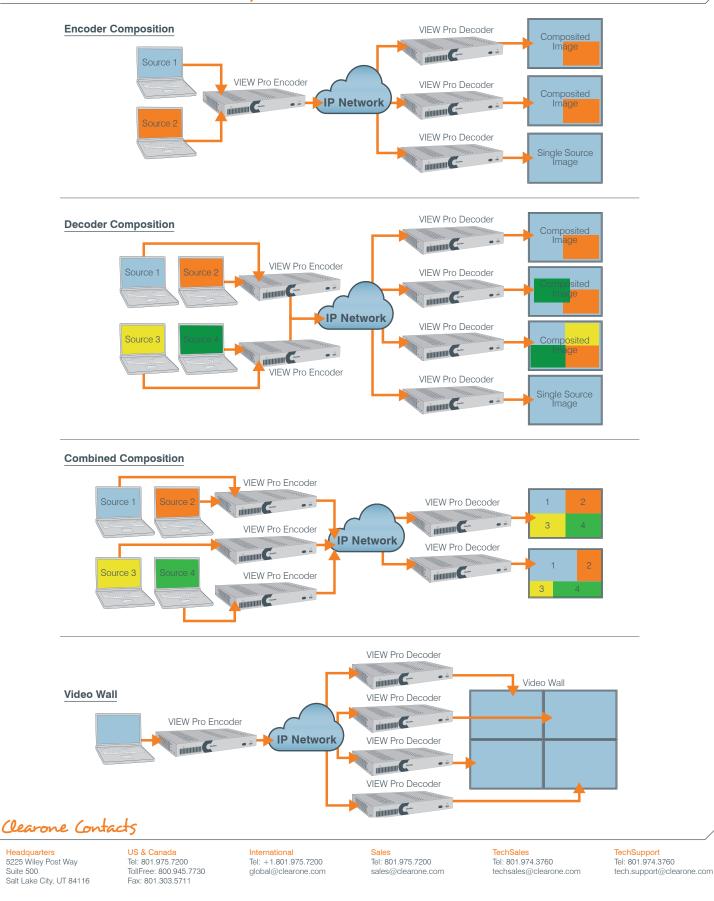

### VIEW<sup>®</sup> Pro PANORAMA<sup>™</sup> Video Composition/Video Wall License

PANORAMA software license for VIEW Pro Encoders and Decoders enable dynamic zone composition to be sent to multiple streams/zones, or allows multiple streams to be composed for a single display, including multi-display video walls.

## Features -

- + Works with all licensed VIEW Pro Encoders and Decoders
- + Combine multiple source images for single display output
- Combine different source types or formats into single display output
- + Maintain aspect ratio or crop image
- + Display portion of video for multi-displays or video wall applications

# ClearOne.

VIEW Pro Composition/Video Wall License - Diagrams

Other product names may be registered trademarks of their respective owners who do not necessarily endorse ClearOne or ClearOne's products. All rights reserved. Information in this document subject to change without notice. © 2017 ClearOne. DST-0019-001 Rev 1.2 June 2017.