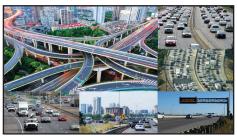

#### Applications -

- + Command and control displays
- + Video walls
- + Multi-imaging
- + Advanced digital signage
- + Sports multi-views
- + Distance learning
- + Classrooms

EW Pro Composition "Quad" configuration (1 display)

VIEW Pro Composition "Six (5+1)" configuration (1 display)

VIEW Pro 2x3 Video Wall Composition (6 displays)

VIEW Pro 2x2 Video Wall Composition (4 displays)