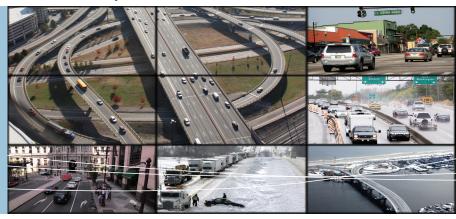

#### Applications -

- + Command and control displays
- + Video walls
- + Multi-imaging
- + Advanced digital signage
- + Sports multi-views
- + Distance learning
- + Classrooms

EW Pro Composition "Quad" configuration (1 display)

VIEW Pro Composition "Six (5+1)" configuration (1 display)

VIEW Pro 2x3 Video Wall Composition (6 displays)

VIEW Pro 2x2 Video Wall Composition (4 displays)