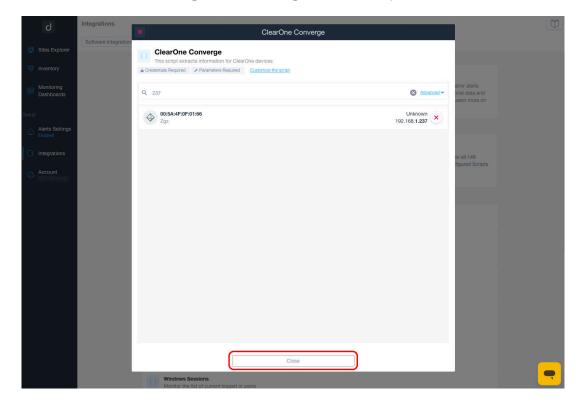

With the information entered, press the button Apply

Once added, we can close the dialog and we can go to Sites Explorer.

From Sites Explorer, we select our location and search the device where script has been applied.