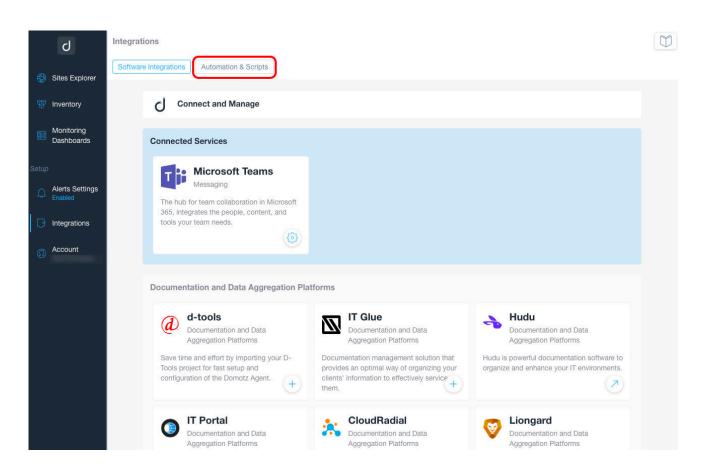

### From Domotz Portal, select the menu option Integrations

From Integrations, select in the top bar Automation & Scripts