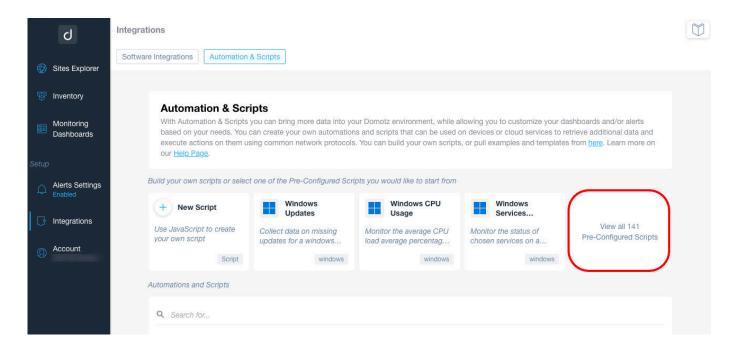

# Domotz integration with Convergence®

Before to add the script into Domotz, an API Key is required to access CONVERGENCE Local Agent to obtain the API key. After entering in CONVERGENCE portal, click on

#### **Settings**



For create an API Key, just press the button Generate API Key



API Key is generated, and you can copy pressing black clipboard icon



With the Username, API Key and URL, you can now setup the Script in Domotz:

- · Username: localA
- API Key: XsEgMVeK2DaTc5bQ2yv2KAvRH0JaelwOvL22LSpzsCkxX7NzSg03Yl06ocR3ST3p
- URL: http://192.168.1.238:8080

### From Domotz Portal, select the menu option Integrations



From Integrations, select in the top bar Automation & Scripts



## Select View all 141 Pre-Configured Scripts



## Search "ClearOne" and select the Script



From the ClearOne Script, press Use the Script for select the devices to apply



It's possible to search by different fields and add as many ClearOne devices as you want. For every device you press on the button +



In the next dialog, you should fill the username, password and URL. You should fill with this information:

- Username: User of CONVERGENCE Local Agent used for Login
- Password: API Key obtained from CONVERGENCE Admin Web.
- URL: Use the URL of the CONVERGENCE Local Agent.

With the information entered, press the button Apply



Once added, we can close the dialog and we can go to Sites Explorer.



From Sites Explorer, we select our location and search the device where script has been applied.



From the device we can select