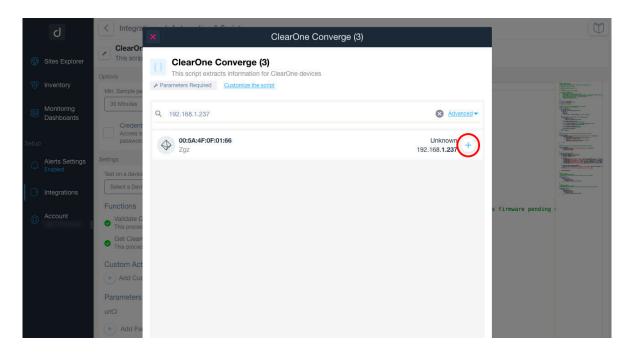

## Search "ClearOne" and select the Script

From the ClearOne Script, press Use the Script for select the devices to apply

It's possible to search by different fields and add as many ClearOne devices as you want. For every device you press on the button +