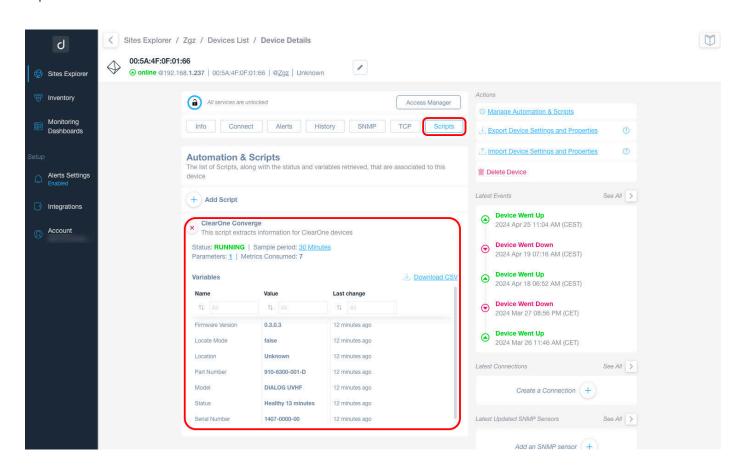

From the device we can select the **Scripts** tab and we should watch the information provided by the script