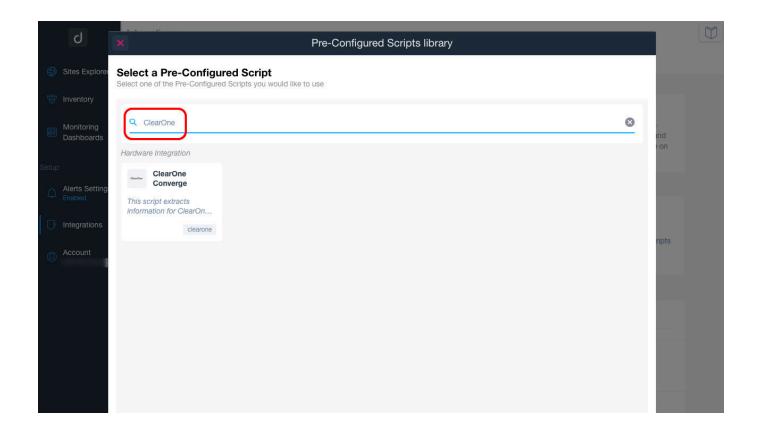

## Search "ClearOne" and select the Script

From the ClearOne Script, press Use the Script for select the devices to apply

It's possible to search by different fields and add as many ClearOne devices as you want. For every device you press on the button +