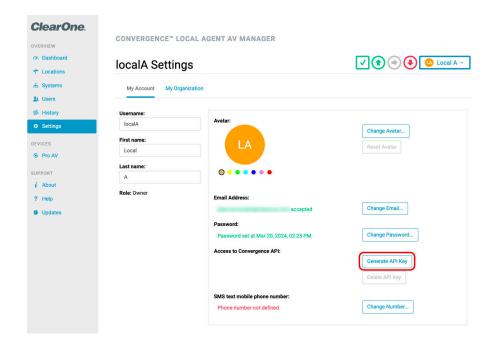

#### **Settings**

For create an API Key, just press the button Generate API Key

API Key is generated, and you can copy pressing black clipboard icon

With the Username, API Key and URL, you can now setup the Script in Domotz:

- · Username: localA
- API Key: XsEgMVeK2DaTc5bQ2yv2KAvRH0JaelwOvL22LSpzsCkxX7NzSg03Yl06ocR3ST3p
- URL: http://192.168.1.238:8080