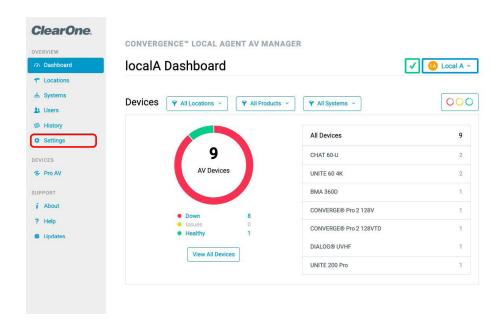

#### **Settings**

For create an API Key, just press the button Generate API Key

API Key is generated, and you can copy pressing black clipboard icon

With the Username, API Key and URL, you can now setup the Script in Domotz: