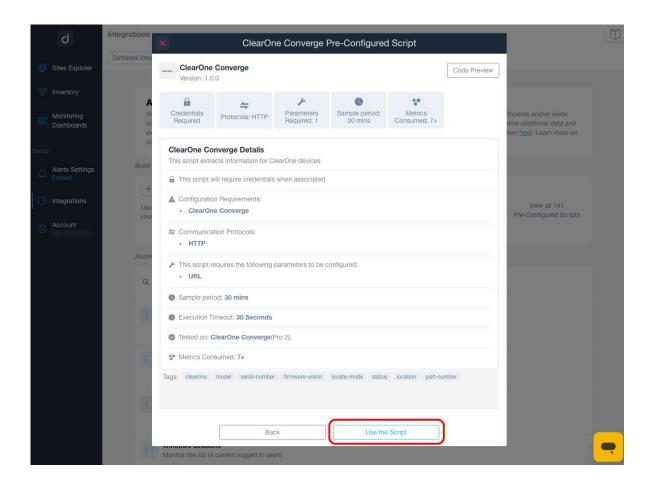

## Search "ClearOne" and select the Script

From the ClearOne Script, press Use the Script for select the devices to apply

It's possible to search by different fields and add as many ClearOne devices as you want. For every device you press on the button +