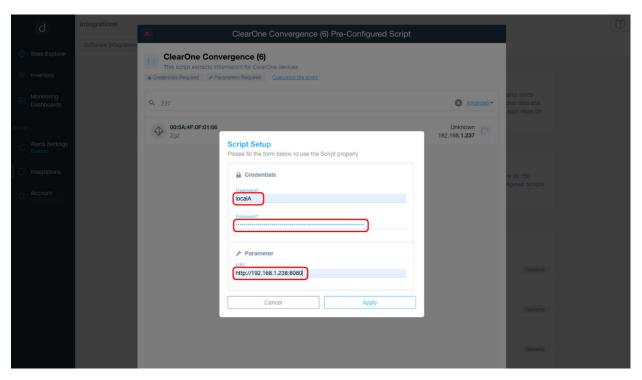

In the next dialog, you should fill the username, password and URL. You should fill with this information:

- Username: User of CONVERGENCE Local Agent used for Login
- Password: API Key obtained from CONVERGENCE Admin Web.
- URL: Use the URL of the CONVERGENCE Local Agent.

- · Username: localA
- API Key: XsEgMVeK2DaTc5bQ2yv2KAvRH0JaelwOvL22LSpzsCkxX7NzSg03Yl06ocR3ST3p
- URL: http://192.168.1.238:8080