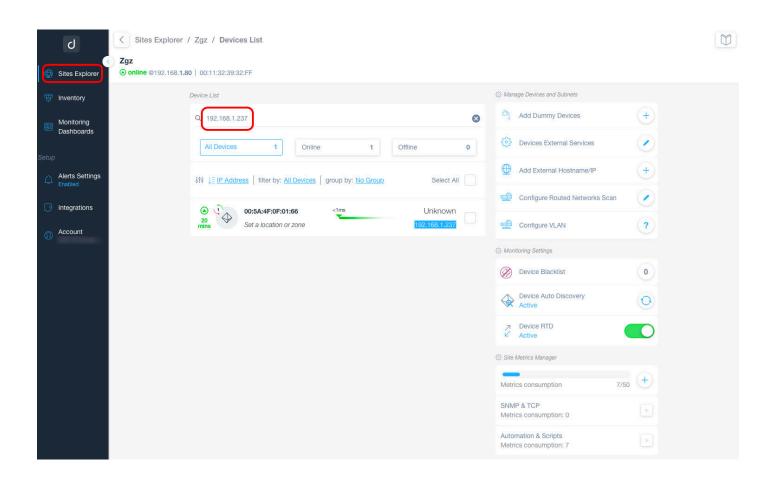

With the information entered, press the button Apply

Once added, we can close the dialog and we can go to Sites Explorer.

From Sites Explorer, we select our location and search the device where script has been applied.