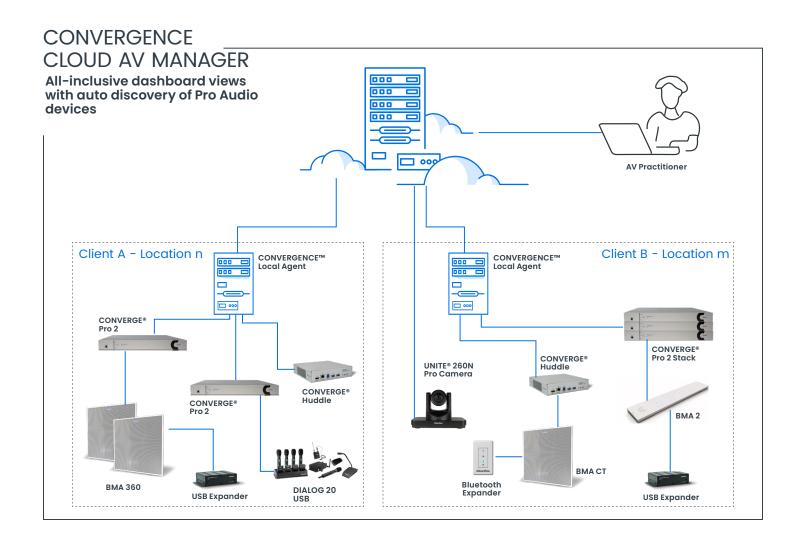

## CONVERGENCE™ Cloud AV Manager

CONVERGENCE Cloud AV Manager is a multi-tenant cloud service for AV practitioners to centrally monitor, audit, and control all their customers' ClearOne Pro Audio and Video devices worldwide.

#### Do What You Need, When and Where It's Needed

- Remotely configure, backup, restore, and update CONVERGE® DSP Mixers and P-Link peripherals systemwide – and simultaneously.
- Provision CONVERGE Pro 2 VolP lines and view VolP registration status.
- End-to-end security with HTTPS, encrypted cloud servers, and 256-bit encrypted password management for both users and devices.
- Download device logs and data for troubleshooting, auditing, and reports.
- Convenient single-sign-on access through LDAP connectivity.
- Integrates with third-party management systems via a RESTful web interface

## **CONVERGENCE™ Cloud AV Manager**

| PLATFORM           | Internet cloud service                                                                                                                                                                                                                                                                                                                                                                                                                                                                                                                                                                                                                                                                                                                                                                            |
|--------------------|---------------------------------------------------------------------------------------------------------------------------------------------------------------------------------------------------------------------------------------------------------------------------------------------------------------------------------------------------------------------------------------------------------------------------------------------------------------------------------------------------------------------------------------------------------------------------------------------------------------------------------------------------------------------------------------------------------------------------------------------------------------------------------------------------|
|                    | Browsers supported (desktop to mobile): Firefox, Chrome, Edge, Safari, Internet Explorer                                                                                                                                                                                                                                                                                                                                                                                                                                                                                                                                                                                                                                                                                                          |
| REQUIREMENTS       | <ul> <li>A Web browser with Internet access</li> <li>Your email address, name, and mobile phone number (to receive SMS text alerts)</li> <li>An invitation to register as a user from ClearOne's Business Partner Services if you are an AV integrator, or from your integrator if you are an end-customer</li> <li>CONVERGENCE Local Agent appliance or free software downloaded and installed on a service. On each LAN or CAN network of your organization.</li> <li>Easy setup behind an Internet firewall.</li> <li>With Ethernet access to auto-discover Pro Audio devices and UNITE cameras over multiple select subnets.</li> <li>Connected over the Internet to a Local Agent Server Account on the Cloud AV Manage.</li> <li>Automatically (recommended) or manually update.</li> </ul> |
| COMMUNICATIONS     | Web server protocol: HTTPS (Local Agent servers may use HTTP) Minimum broadband internet connection speed of 256Kbps (512 Kbps recommended) Allows default or custom SMTP email server access for email alerts Allows LDAP directory service access (ex.Active Directory) SMS text alerts Email alerts                                                                                                                                                                                                                                                                                                                                                                                                                                                                                            |
| MONITORING STATUS  | <ul> <li>Monitoring System: Active, Issue, Off</li> <li>Pro Audio Devices: Configuring, Down, Healthy, Incomplete Stack (the device's CP2 stack has one or more devices offline), Locate Light On, Login Failed, Mismatched Stack (the device belongs to a different stack than its parent), OVERHEATING! (for CP2s), Restarting, Safety Mute On, Unconfigured, Updating Firmware, VoIP Registration Failed, VoIP Restart Pending, Overflowed (the device overflows the maximum number of device allowed with your subscription or service plan).</li> <li>UNITE Cameras: Down, Health, Updating Firmware.</li> </ul>                                                                                                                                                                             |
| SECURITY           | <ul> <li>SHA-256 encrypted password storage for users, devices, and external services</li> <li>Password trial rate limiting</li> <li>Quality meters prevent weak passwords</li> <li>Thwarts various security-hacking attacks</li> <li>Cloud service updated by ClearOne for you.</li> </ul>                                                                                                                                                                                                                                                                                                                                                                                                                                                                                                       |
| PRODUCTS SUPPORTED | CONVERGE® Pro 2 DSP Mixers CONVERGE Huddle DSP Mixer CONVERGE Pro 2 USB Expander CONVERGE Pro 2 GPIO Expander CONVERGE Bluetooth Expander BMA 360 BMA CT DIALOG® 20 USB UNITE® Cameras DIALOG® UVHF BMA 360D                                                                                                                                                                                                                                                                                                                                                                                                                                                                                                                                                                                      |