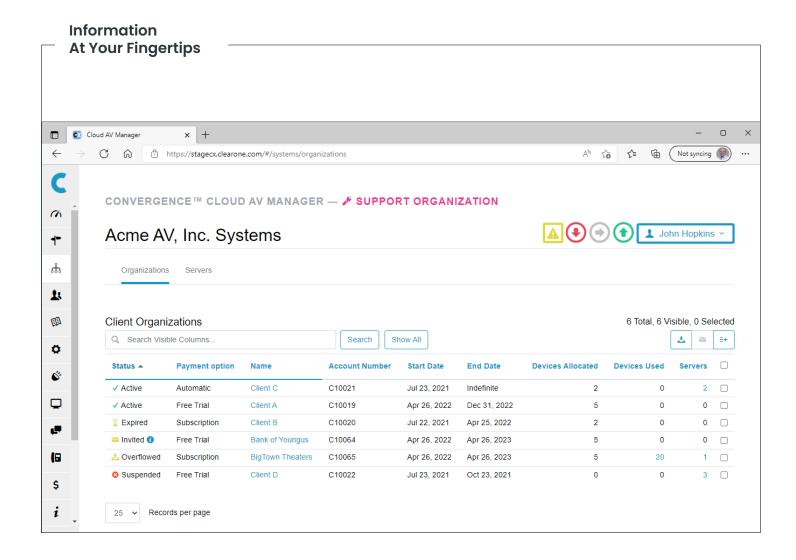

#### **ESPECIALLY FOR AV PRACTITIONERS**

In CONVERGENCE Cloud AV Manager's system hierarchy, an AV Practitioner with a Support Organization Account has:

- A secure, central hub in the cloud, administered by ClearOne.
- A single place to see and maintain clients' supported devices.
- A way to track clients' usage for invoicing and autopayment reminders.

#### **BEST SUPPORT FOR CLIENTS**

Each end-customer organization with a Client Organization Account may have:

- A central hub in the cloud supported by an AV Practitioner.
- Local Agent servers connected to a central hub from around the globe.

#### **EACH ORGANIZATION ACCOUNT GETS ITS OWN:**

- · At-a-glance, all-inclusive dashboards
- Unlimited user account management
- Single-sign-on through LDAP
- Detailed device and server lists
- · Graphical user-action history