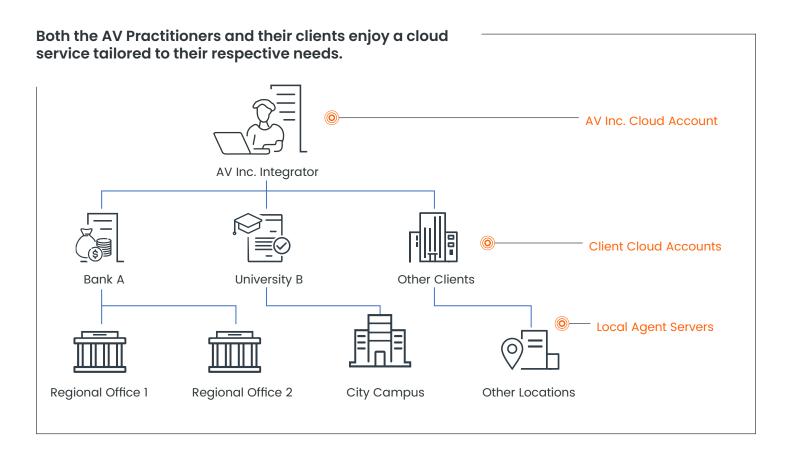

#### **ESPECIALLY FOR AV PRACTITIONERS**

In CONVERGENCE Cloud AV Manager's system hierarchy, an AV Practitioner with a Support Organization Account has:

- A secure, central hub in the cloud, administered by ClearOne.
- A single place to see and maintain clients' supported devices.
- A way to track clients' usage for invoicing and autopayment reminders.

#### **BEST SUPPORT FOR CLIENTS**

Each end-customer organization with a Client Organization Account may have:

- A central hub in the cloud supported by an AV Practitioner.
- Local Agent servers connected to a central hub from around the globe.

#### **EACH ORGANIZATION ACCOUNT GETS ITS OWN:**

- · At-a-glance, all-inclusive dashboards
- Unlimited user account management
- Single-sign-on through LDAP
- Detailed device and server lists
- · Graphical user-action history