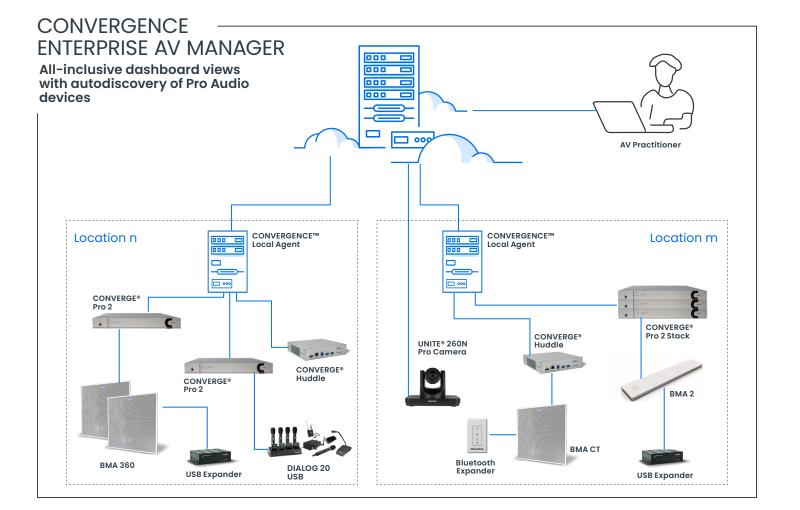

# **CONVERGENCE™ Enterprise AV Manager**

CONVERGENCE Enterprise AV Manager is single tenant software for an organization to centrally monitor, audit, and control their ClearOne Pro Audio and Video devices worldwide. License for any Internet-accessible server or to a specific machine for complete isolation.

- Scales to support organizations of any size - large or small.
- Remote real-time access provides at-a-glance and all-inclusive powerful dashboard views.
- > Organize AV devices and user permissions by any location hierarchy, such as city, building, and room.
- > Stay informed with email and SMS text alerts.
- > Multi-language support up to 12 different languages.
- > Al-powered chatbot to answer any question about ClearOne devices.
- > Provide better online availability and performance by using multiple server instances for redundancy.
- Discover and monitor any ClearOne USB Device through CONVERGENCE USB Monitor App (Windows, Mac, Fedora and Ubuntu).

- > Get up and running quickly with auto discovery of Pro Audio devices and UNITE cameras.
- > Assign access rights by organization, location, user, and customized roles.
- Convenient single-sign-on access through LDAP connectivity or Microsoft Entra.
- > Manage information about each device by accessing its status history or adding notes.
- > End-to-end security with HTTPS, encrypted cloud servers, and 256-bit encrypted password management for both users and devices.
- > Export Telemetry information to third-party monitoring tools such as Domotz and Prometheus.
- > Also available is CONVERGENCE Cloud AV Manager.

# **CONVERGENCE™ Enterprise AV Manager**

| PLATFORM           | Windows or Windows Server     Browsers supported (desktop to mobile): Firefox, Chrome, Edge, Safari, Internet Explorer                                                                                                                                                                                                                                                                                                                                                                                                                                                                                                                                                                         |  |  |  |  |  |
|--------------------|------------------------------------------------------------------------------------------------------------------------------------------------------------------------------------------------------------------------------------------------------------------------------------------------------------------------------------------------------------------------------------------------------------------------------------------------------------------------------------------------------------------------------------------------------------------------------------------------------------------------------------------------------------------------------------------------|--|--|--|--|--|
| REQUIREMENTS       | <ul> <li>A Web browser with Internet access</li> <li>Your email address, name, and mobile phone number (to receive SMS text alerts)</li> <li>A license from ClearOne's Business Partner Services</li> <li>CONVERGENCE Local Agent free software downloaded and installed on a server <ul> <li>On each LAN or CAN network of your organization</li> <li>Easy setup behind an Internet firewall</li> <li>With Ethernet access to auto-discover Pro Audio devices and UNITE cameras over<br/>multiple select subnets</li> <li>Connected over the Internet to a Local Agent Server Account on Enterprise AV Manager</li> <li>Automatically (recommended) or manually update</li> </ul> </li> </ul> |  |  |  |  |  |
| COMMUNICATIONS     | <ul> <li>Web server protocol: HTTPS (Local Agent servers may use HTTP)</li> <li>Minimum broadband internet connection speed of 256Kbps (512 Kbps recommended)</li> <li>Allows default or custom SMTP email server access for email alerts</li> <li>Allows LDAP directory service access (ex. Active Directory)</li> <li>SMS text alerts</li> <li>Email alerts</li> </ul>                                                                                                                                                                                                                                                                                                                       |  |  |  |  |  |
| MONITORING STATUS  | <ul> <li>Monitoring System: Active, Issue, Off</li> <li>Pro Audio Devices: Configuring, Down, Healthy, Incomplete Stack (the device's CP2 stack<br/>has one or more devices offline), Locate Light On, Login Failed, Mismatched Stack (the device<br/>belongs to a different stack than its parent), OVERHEATING! (for CP2s), Restarting, Safety<br/>Mute On, Unconfigured, Updating Firmware, VoIP Registration Failed, VoIP Restart Pending,<br/>Overflowed (the device overflows the maximum number of devices allowed with your<br/>subscription or service plan.)</li> <li>UNITE Cameras: Down, Health, Updating Firmware</li> </ul>                                                      |  |  |  |  |  |
| SECURITY           | <ul> <li>SHA-256 encrypted password storage for users, devices, and external services</li> <li>Password trial rate limiting</li> <li>Quality meters prevent weak passwords</li> <li>Thwarts various security-hacking attacks</li> </ul>                                                                                                                                                                                                                                                                                                                                                                                                                                                        |  |  |  |  |  |
| PRODUCTS SUPPORTED | <ul> <li>CONVERGE® Pro 2 DSP Mixers</li> <li>CONVERGE Huddle DSP Mixer</li> <li>CONVERGE Pro 2 USB Expander</li> <li>CONVERGE Bluetooth Expander</li> <li>BMA 360</li> <li>BMA CT</li> <li>DIALOG® 20 USB</li> <li>UNITE® Cameras</li> <li>DIALOG® UVHF</li> <li>BMA 360D</li> <li>BMA 360D</li> <li>BMA 360DX</li> <li>Audio Expander</li> <li>CHAT® Speakerphones</li> <li>DIALOG® Aero</li> <li>VERSA® Devices</li> </ul>                                                                                                                                                                                                                                                                   |  |  |  |  |  |