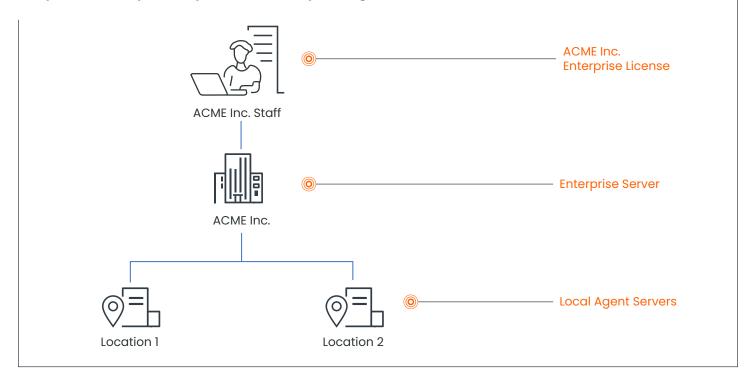

#### An Organization has:

- •A central hub supported by their own AV/IT staff.
- •Local Agent servers at remote sites from around globe connected to that central hub.

#### CONVERGENCE Enterprise AV Manager is single-tenant, single-hub software, self-maintained, and hosted on-premises or privately in the cloud by an organization