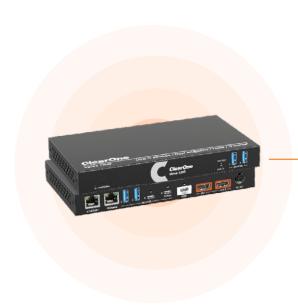

## **DSP Mixers**

Industry-leading professional audio conferencing systems bring state-of-the-art audio technology to any workspace, from huddle spaces to the largest meeting venues.

### **CONVERGE Pro 2**

Experience the industry's most advanced professional-voice DSP platform for conferencing applications.