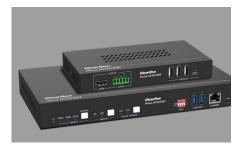

# **Network Media Streaming**

Best-in-class VideoDSP™ products offer the highest-quality audio and video streaming and distribution over IP networks. These AVoIP® products—using patented StreamNet® technology—replace the hardware-based traditional matrix switchers and traditional video wall processors.

#### **VIEW Lite**

VIEW Lite delivers the highest-quality, very low end-to-end latency AV streaming and distribution over a dedicated IP network based on JPEG2000 codec technology.

| AV Networking      |                |                                                                                                                                                                                                                                                            |            |
|--------------------|----------------|------------------------------------------------------------------------------------------------------------------------------------------------------------------------------------------------------------------------------------------------------------|------------|
| MODEL              | IMAGE          | DESCRIPTION                                                                                                                                                                                                                                                |            |
|                    | VIEW Lite      | e – AV Encoders & Decoders                                                                                                                                                                                                                                 |            |
| VIEW Lite<br>EJ100 | and the second | VIEW Lite Encoder supports JPEG2000 codec standard, very low latency, high bandwidth, single HDMI AV input, resolution up to 4K30, 1080p60 resolution, 4:4:4/4:2:0 color space, with multi channel audio, loop-back HDMI output, IR, RS232, PoE, DC power. | Learn more |
| VIEW Lite<br>DJ100 | ਹ♥ ਜ਼ੋ         | VIEW Lite Decoder supports JPEG2000 codec standard, very low latency, high bandwidth, single HDMI AV output, resolution up to 4K30, 1080p60 resolution, 4:4:4/4:2:0 color space, with multi channel audio, IR, RS232, PoE, DC power.                       | Learn more |
| VIEW Lite<br>CJ100 |                | VIEW Lite Controller to be used with VIEW<br>Lite devices for control and configuration.                                                                                                                                                                   | Learn more |